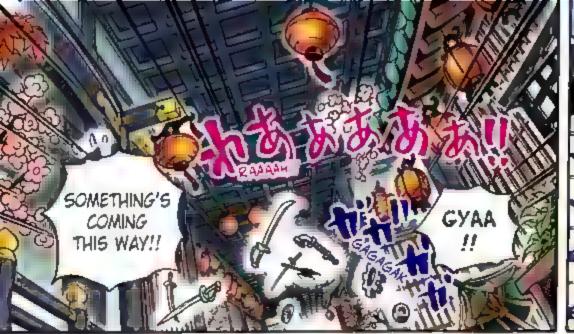

# Story . 55tb.

After two years of hard training, the Straw Hat pirates are back together, first at the Sabaody Archipelago and then through Fish-Man Island to their next stage: the New World!!

Luffy and crew ally with Momonosuke's faction in order to defeat Kaldo, one of the Four Emperors. They overcome hurdles to recruit allies for the raid, but the spy Kanjuro reveals his treachery and kidnaps Momonosuke. The allied

forces chase after him and decide to launch a sneak attack. With new powerful friends in tow, the raid on Onigashima begins!! While the Emperor's followers block the way on the Island, Kaido's daughter Yamato shows up and swears to fight on Luffy's side. The Red-Scabbards samural face off against Kaido on the roof of the castle, fighting to avenge their beloved Lord Oden. But Kaido steadily gains the upper hand... Luffy and others are heading for the roof too, but Kaido's henchman stand in their way.